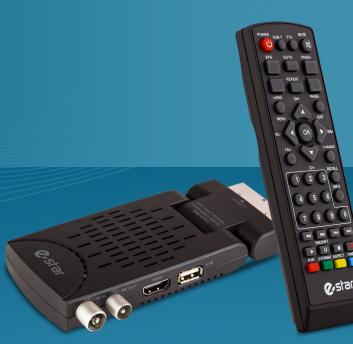

## **STB T2 4000 HD USB**

Set-top box / Digital terrestrial receiver eSTAR T2 4000 HD USB set-top box device gives a possibility to watch the latest programs and movies that broadcaster offers. Set-top box could be used as an entertainment center or watch a movies on TV directly from the hard drive.

Resolution up to 1080p@60 Hz

Image format 4:3 / 16:9

DVB-T/T2 tuner

HDMI

**IEC Female Output: IEC male** antenna IN

**Dimensions & Weight** 144×73×17 mm Weight 0.27 kg

## Frequency 170~866 MHz

RF input signal sensitivity -80 ~ -5 dBM

Demodulation 160AM/640AM/2560AM Standard DVB-T /T2 EN300744/EN302757

**OFDM Spectrum** 2K and 8K Video standards supported H.264/MPEG-4 AVC, MPEG-2 MP @ HL / ML

Audio decoder MPEG Layer 1,2; AAC, HE AAC; AC3 (Dolby)

TV features PVR, Media player, Teletext, EPG

EAN number 5294000952963