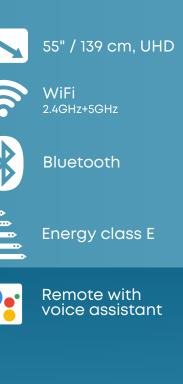

## Display

55" / 139 cm, UHD LED Resolution 3840×2160 Brightness 250±20 nit Contrast ration 3000\*1 View angle 178/178 HDMI Resolution 480i/p, 720p, 1080i/p, 2160P Color Temperature Adjustment HDR10

## **TV languages**

BA, CZ, DE, EE, EN, LV, LT, ES, FR, HR, IT, HU, BE, NO, PL, PT, RO, SI, SK, FI, SE, GR, BG, RU, RS, TR, UA and more.

Energy consumption

Energy class E

**EAN number** 5292402551210