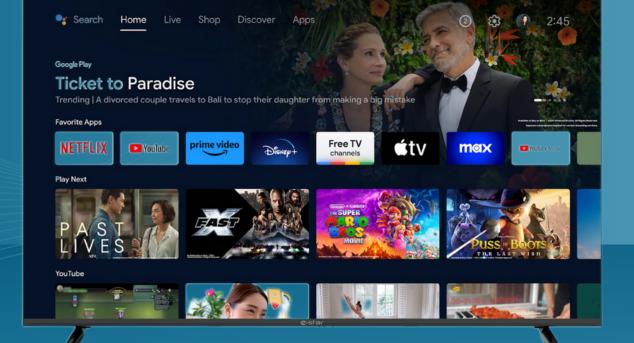

# Unleash a world of entertainment with the edgeless UHD 55" LED Android TV

With its 55-inch Ultra HD display, you'll experience incredible clarity and vibrant colors that will transport you to the heart of every scene. And thanks to the Android TV operating system, you'll have access to a world of streaming content, including Netflix, Prime Video, and Disney+.

## **TV functions**

Official and certified Android 11 OS DVB-T/T2/S/S2/C , Analog TV PVR, Teletext, Browser, Miracast Sound effect system, 2×10 W, Equalizers